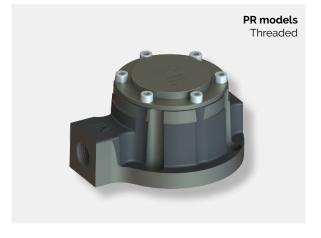

## **PERFORMANCE**

Pollard lubrication pumps cover a large range of hydraulic performances, available with a large variety of design adaptations and optional features.

| Pump rotation speed   | up to 3000 rpm<br>(depending on model)                                                                                                                     |
|-----------------------|------------------------------------------------------------------------------------------------------------------------------------------------------------|
| Differential pressure | up to 30 bar<br>(depending on model)                                                                                                                       |
| Mounting              | Externally mounted: threaded or with SAE flanges Cartridge type: integrated inside the frame of the gearbox                                                |
| Dimensions            | Standard or Customized: Thanks to an easily adaptable CMtec technology, Pollard offers direct dropin pumps, interchangeable with other competitors' pumps. |
| Design                | Bare-shaft pump or complete electric motor-pump.                                                                                                           |
| Options               | Coupling adapted on demand.  Bypass and non-return valves available on demand.                                                                             |