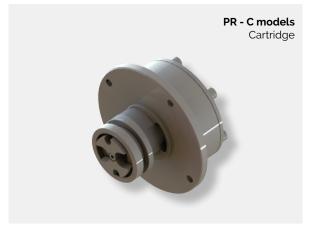

## **PERFORMANCE**

Pollard lubrication pumps cover a large range of hydraulic performances, available with a large variety of design adaptations and optional features.

| Pump rotation speed   | up to 3000 rpm<br>(depending on model)                                                                                                                     |
|-----------------------|------------------------------------------------------------------------------------------------------------------------------------------------------------|
| Differential pressure | up to 30 bar<br>(depending on model)                                                                                                                       |
| Mounting              | Externally mounted: threaded or with SAE flanges Cartridge type: integrated inside the frame of the gearbox                                                |
| Dimensions            | Standard or Customized: Thanks to an easily adaptable CMtec technology, Pollard offers direct dropin pumps, interchangeable with other competitors' pumps. |
| Design                | Bare-shaft pump or complete electric motor-pump.                                                                                                           |
| Options               | Coupling adapted on demand.  Bypass and non-return valves available on demand.                                                                             |